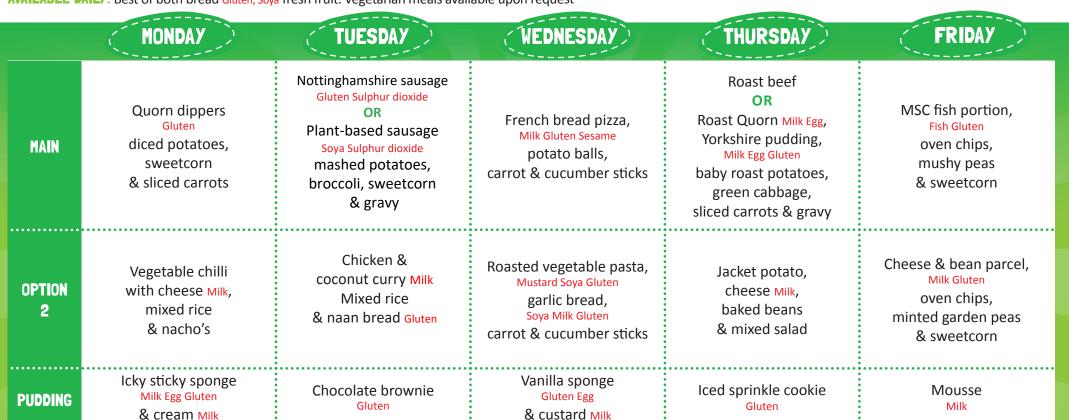

## 4 Nov, 25 Nov, 16 Dec, 6 Jan, 27 Jan, 17 Feb, 10 March 31 March

All of our meals are prepared using freshly sourced products from the East Midlands. If you need to know more about the ingredients used, please ask.