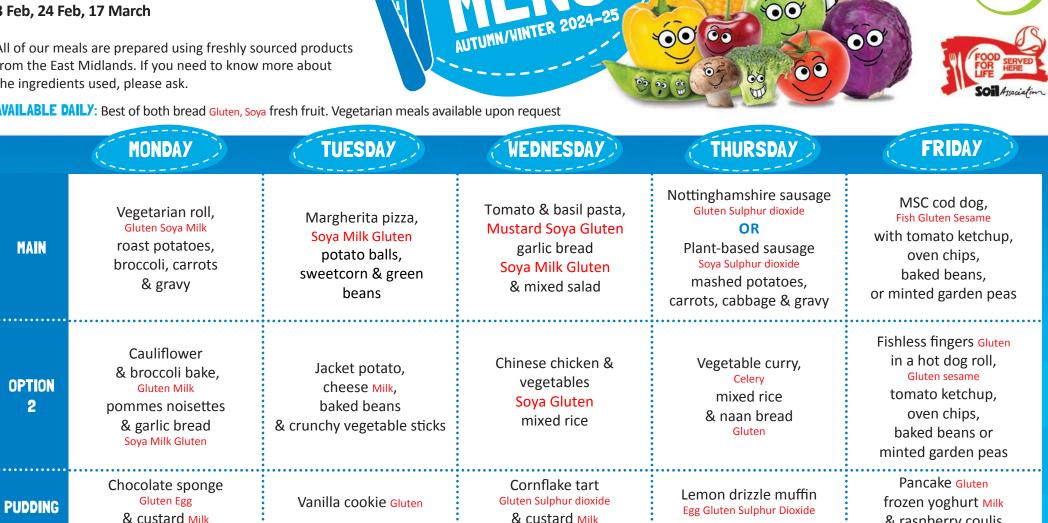

**AVAILABLE DAILY:** Best of both bread Gluten, Soya fresh fruit. Vegetarian meals available upon request

AUTUMN/WINTER 2024-25

00

M

60

00

11 Nov, 2 Dec, 23 Dec, 13 Jan, 3 Feb, 24 Feb, 17 March

All of our meals are prepared using freshly sourced products from the East Midlands. If you need to know more about the ingredients used, please ask.

AVAILABLE DAILY: Best of both bread Gluten, Soya fresh fruit. Vegetarian meals available upon request

SCHOOL

 $\overline{\mathbf{0}}$ 

& raspberry coulis

18 Nov, 9 Dec, 30 Dec, 20 Jan, 10 Feb, 3 March, 24 March