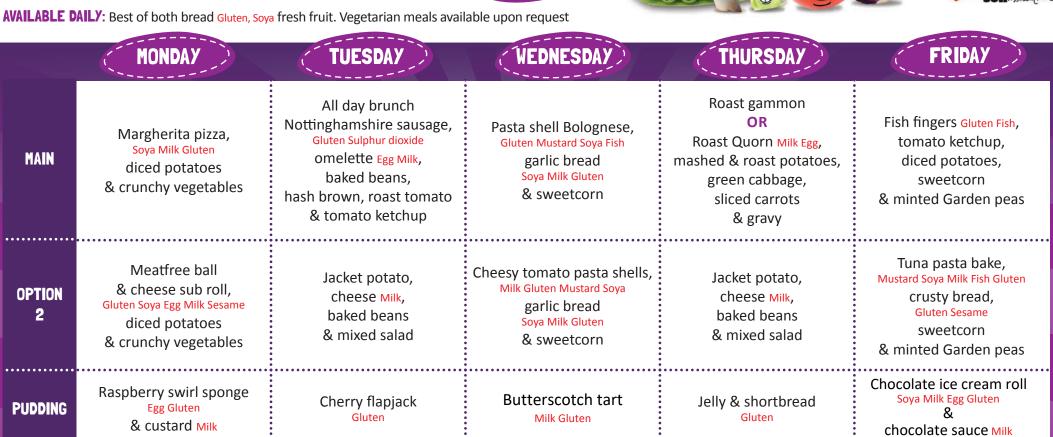

All of our meals are prepared using freshly sourced products from the East Midlands. If you need to know more about the ingredients used, please ask.

**AVAILABLE DAILY:** Best of both bread Gluten, Soya fresh fruit. Vegetarian meals available upon request