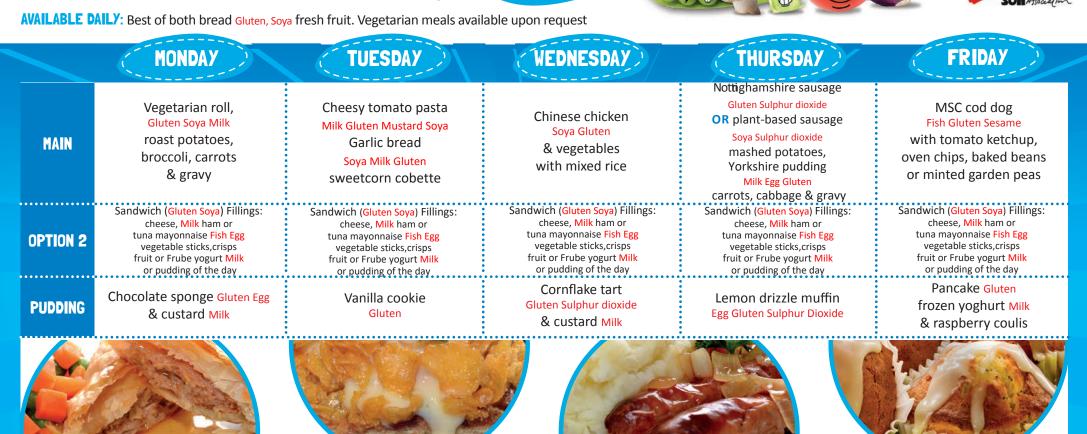

> Nottinghamshire County Council

**AVAILABLE DAILY**: Best of both bread Gluten, Soya fresh fruit. Vegetarian meals available upon request

|          | MONDAY                                                                                                                                                                | TUESDAY                                                                                                                                                               | (WEDNESDAY)                                                                                                                                                           | THURSDAY                                                                                                                                                              | FRIDAY                                                                                                                                                                |
|----------|-----------------------------------------------------------------------------------------------------------------------------------------------------------------------|-----------------------------------------------------------------------------------------------------------------------------------------------------------------------|-----------------------------------------------------------------------------------------------------------------------------------------------------------------------|-----------------------------------------------------------------------------------------------------------------------------------------------------------------------|-----------------------------------------------------------------------------------------------------------------------------------------------------------------------|
| MAIN     | Quorn dippers Gluten,<br>diced potatoes,<br>sweetcorn<br>& sliced carrots                                                                                             | Chicken & coconut curry Milk,<br>mixed rice<br>& naan bread Gluten                                                                                                    | French bread pizza,<br>Milk Gluten Sesame<br>potato balls,<br>& sweetcorn cobettes                                                                                    | Roast Beef<br>OR<br>Roast Quorn Milk Egg<br>Yorkshire pudding Milk Egg Gluten,<br>baby roast potatoes, green<br>cabbage, sliced carrots & gravy                       | MSC fish portion,<br>Fish Gluten<br>oven chips,<br>mushy peas<br>& sweetcorn                                                                                          |
| OPTION 2 | Sandwich (Gluten Soya) Fillings:<br>cheese, Milk ham or<br>tuna mayonnaise Fish Egg<br>vegetable sticks,crisps<br>fruit or Frube yogurt Milk<br>or pudding of the day | Sandwich (Gluten Soya) Fillings:<br>cheese, Milk ham or<br>tuna mayonnaise Fish Egg<br>vegetable sticks,crisps<br>fruit or Frube yogurt Milk<br>or pudding of the day | Sandwich (Gluten Soya) Fillings:<br>cheese, Milk ham or<br>tuna mayonnaise Fish Egg<br>vegetable sticks,crisps<br>fruit or Frube yogurt Milk<br>or pudding of the day | Sandwich (Gluten Soya) Fillings:<br>cheese, Milk ham or<br>tuna mayonnaise Fish Egg<br>vegetable sticks,crisps<br>fruit or Frube yogurt Milk<br>or pudding of the day | Sandwich (Gluten Soya) Fillings:<br>cheese, Milk ham or<br>tuna mayonnaise Fish Egg<br>vegetable sticks,crisps<br>fruit or Frube yogurt Milk<br>or pudding of the day |
| PUDDING  | Jam sponge<br>Egg Gluten Sulphur dioxide<br>& cream Milk                                                                                                              | Chocolate brownie<br>Gluten                                                                                                                                           | Vanilla sponge<br><sup>Gluten Egg</sup><br>& custard Milk                                                                                                             | Iced sprinkle cookie<br><sub>Gluten</sub>                                                                                                                             | Mousse<br><sup>Milk</sup>                                                                                                                                             |
|          | the second                                                                                                                                                            |                                                                                                                                                                       |                                                                                                                                                                       |                                                                                                                                                                       |                                                                                                                                                                       |