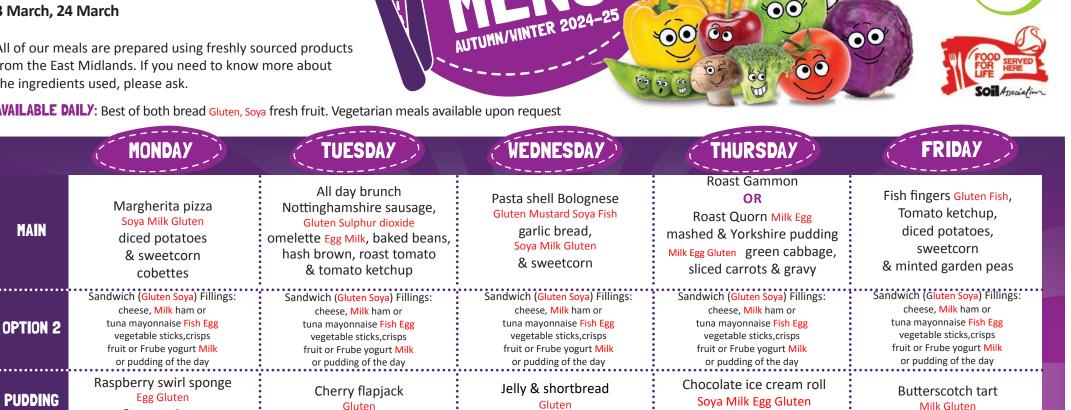

SCHOOL

AUTUMN/WINTER 2024-25

00

 $\odot$ 

 $\bigcirc$ 

18 Nov, 9 Dec, 30 Dec, 20 Jan, 10 Feb, 3 March, 24 March

All of our meals are prepared using freshly sourced products from the East Midlands. If you need to know more about the ingredients used, please ask.

**AVAILABLE DAILY**: Best of both bread Gluten, Soya fresh fruit. Vegetarian meals available upon request

SCHOOL

& chocolate sauce Milk

00 M