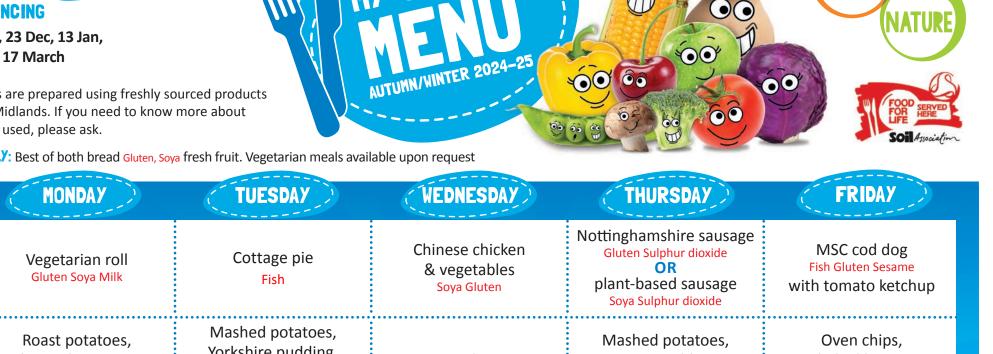

**AVAILABLE DAILY**: Best of both bread Gluten, Soya fresh fruit. Vegetarian meals available upon request

AUTUMN/WINTER 2024-25

00

M

00

Nottinghamshire County Council

11 Nov, 2 Dec, 23 Dec, 13 Jan, 3 Feb, 24 Feb, 17 March

ÔO M

SCHOOL

18 Nov, 9 Dec, 30 Dec, 20 Jan, 10 Feb, 3 March, 24 March

All of our meals are prepared using freshly sourced products from the East Midlands. If you need to know more about the ingredients used, please ask.

**AVAILABLE DAILY**: Best of both bread Gluten, Soya fresh fruit. Vegetarian meals available upon request

|         | MONDAY                                                 | TUESDAY                                           | WEDNESDAY                                         | THURSDAY                                                             | FRIDAY                                                                     |
|---------|--------------------------------------------------------|---------------------------------------------------|---------------------------------------------------|----------------------------------------------------------------------|----------------------------------------------------------------------------|
| MAIN    | Margherita pizza<br>Soya Milk Gluten                   | Nottinghamshire sausage<br>Gluten Sulphur dioxide | Pasta shell Bolognese<br>Gluten Mustard Soya Fish | Roast Gammon<br><b>OR</b><br>Roast Quorn Milk Egg                    | Fish fingers<br>Gluten Fish<br>Tomato ketchup                              |
| SIDES   | Diced potatoes<br>& crunchy vegetables                 | Mashed potatoes<br>&<br>baked beans               | Garlic bread<br>Soya Milk Gluten<br>& sweetcorn   | Mashed & roast potatoes,<br>green cabbage,<br>sliced carrots & gravy | Diced potatoes,<br>sweetcorn<br>& minted garden peas                       |
| PUDDING | Raspberry swirl sponge<br>Egg Gluten<br>& custard Milk | Cherry flapjack<br><sub>Gluten</sub>              | Butterscotch tart<br>Milk Gluten                  | Jelly & shortbread<br>Gluten                                         | Chocolate ice cream roll<br>Soya Milk Egg Gluten<br>& chocolate sauce Milk |
|         |                                                        |                                                   |                                                   |                                                                      |                                                                            |