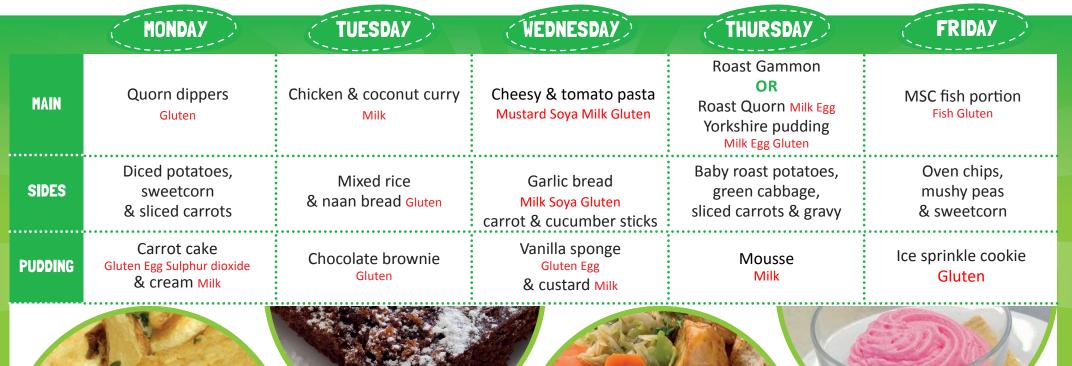

## 4 Nov, 25 Nov, 16 Dec, 6 Jan, 27 Jan, 17 Feb, 10 March 31 March

All of our meals are prepared using freshly sourced products from the East Midlands. If you need to know more about the ingredients used, please ask.

MAIN

All of our meals are prepared using freshly sourced products from the East Midlands. If you need to know more about the ingredients used, please ask.

AVAILABLE DAILY: Best of both bread Gluten, Soya fresh fruit. Vegetarian meals available upon request