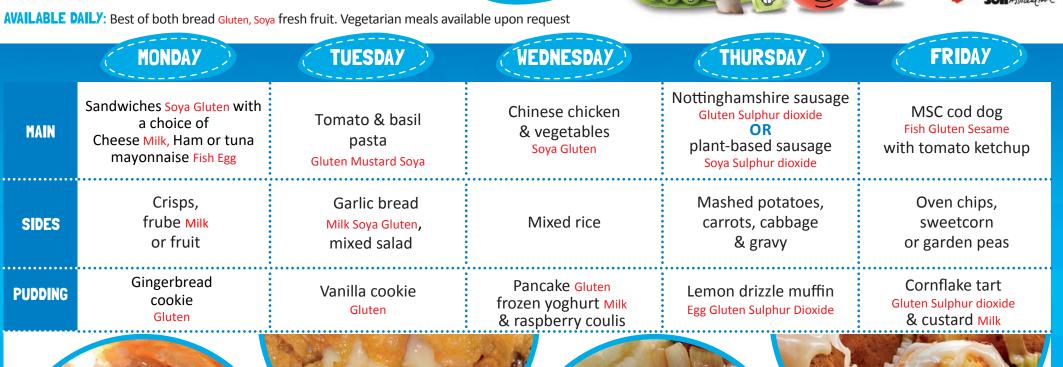

AVAILABLE DAILY: Best of both bread Gluten, Soya fresh fruit. Vegetarian meals available upon request

|         | MONDAY                                                                                           | TUESDAY                                                  | WEDNESDAY                                      | THURSDAY                                                                                | FRIDAY                                    |
|---------|--------------------------------------------------------------------------------------------------|----------------------------------------------------------|------------------------------------------------|-----------------------------------------------------------------------------------------|-------------------------------------------|
| MAIN    | Sandwiches Soya Gluten<br>with a choice of<br>Cheese Milk, Ham or<br>tuna mayonnaise Fish<br>Egg | Roasted vegetable<br>pasta<br>Gluten Soya Mustard        | French bread pizza<br>Milk Gluten Sesame       | Roast Beef<br><b>OR</b><br>Roast Quorn Milk Egg<br>Yorkshire pudding<br>Milk Egg Gluten | MSC fish portion<br>Fish Gluten           |
| SIDES   | Crisps,<br>frube <mark>Milk</mark><br>or fruit                                                   | Carrots, sweetcorn<br>& garlic bread<br>Gluten Milk Soya | Potato balls,<br>carrot & cucumber sticks      | Baby roast potatoes,<br>green cabbage,<br>sliced carrots & gravy                        | Oven chips,<br>garden peas<br>& sweetcorn |
| PUDDING | Gingerbread<br>cookie<br>Gluten                                                                  | Chocolate brownie<br>Gluten                              | Vanilla sponge<br>Gluten Egg<br>& custard Milk | lced sprinkle cookie<br><sub>Gluten</sub>                                               | Mousse<br>Milk                            |
| 4       | REAL                                                                                             |                                                          |                                                |                                                                                         |                                           |