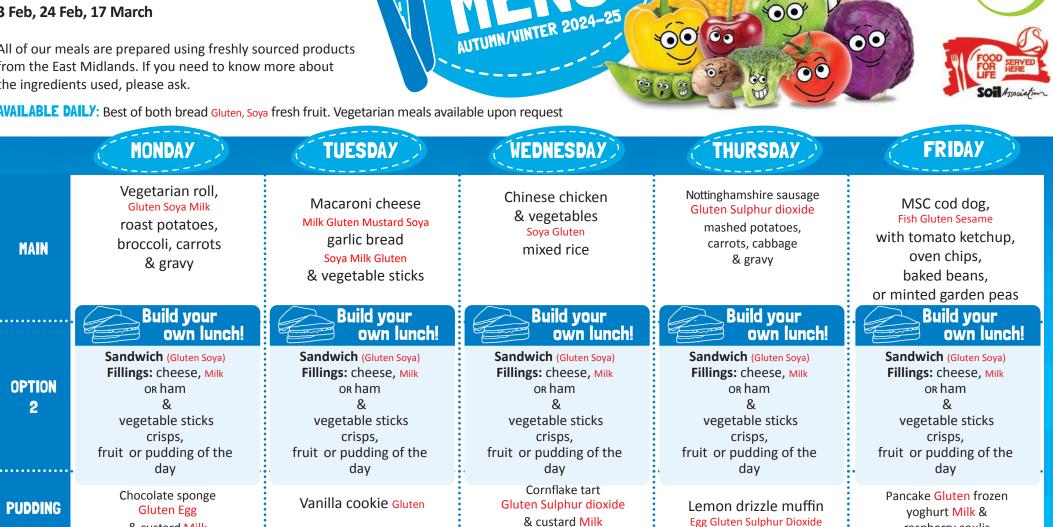

**AVAILABLE DAILY:** Best of both bread Gluten, Soya fresh fruit. Vegetarian meals available upon request

AUTUMN/WINTER 2024-25

 $\overline{0}$ 

11 Nov, 2 Dec, 23 Dec, 13 Jan, 3 Feb, 24 Feb, 17 March

All of our meals are prepared using freshly sourced products from the East Midlands. If you need to know more about the ingredients used, please ask.

AVAILABLE DAILY: Best of both bread Gluten, Soya fresh fruit. Vegetarian meals available upon request

SCHOOL

ÓÒ

D

raspberry coulis

& custard Milk

18 Nov, 9 Dec, 30 Dec, 20 Jan, 10 Feb, 3 March, 24 March

All of our meals are prepared using freshly sourced products from the East Midlands. If you need to know more about the ingredients used, please ask.