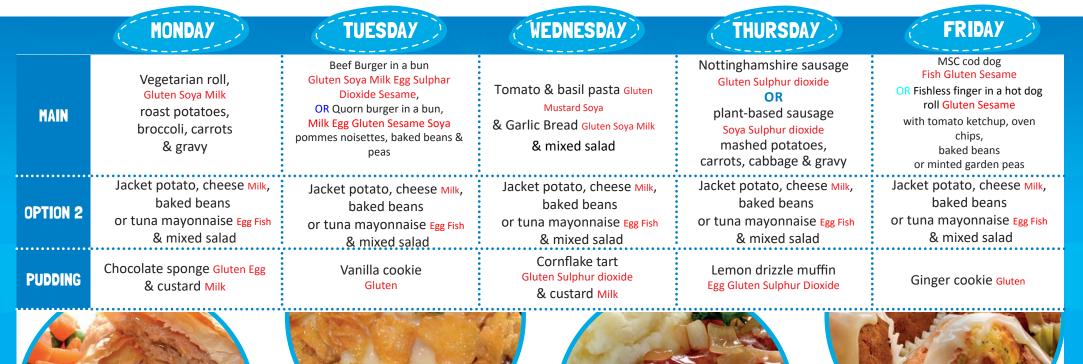

AVAILABLE DAILY: Best of both bread Gluten, Soya fresh fruit. Vegetarian meals available upon request

SCHOOL

AUTUMN/WINTER 2024-25

00

 $\odot$ 

18 Nov, 9 Dec, 30 Dec, 20 Jan, 10 Feb, 3 March, 24 March

All of our meals are prepared using freshly sourced products from the East Midlands. If you need to know more about the ingredients used, please ask.

**AVAILABLE DAILY:** Best of both bread Gluten, Soya fresh fruit. Vegetarian meals available upon request

|          | MONDAY                                                                                       | TUESDAY                                                                                                                                                                                   | WEDNESDAY                                                                                                                                                            | THURSDAY                                                                                                           | FRIDAY                                                                                                                     |
|----------|----------------------------------------------------------------------------------------------|-------------------------------------------------------------------------------------------------------------------------------------------------------------------------------------------|----------------------------------------------------------------------------------------------------------------------------------------------------------------------|--------------------------------------------------------------------------------------------------------------------|----------------------------------------------------------------------------------------------------------------------------|
| MAIN     | Margherita pizza<br>Soya Milk Gluten<br>diced potatoes<br>& crunchy vegetables               | Nottinghamshire sausage,<br>Gluten Sulphur dioxide<br>OR Plant based sausage<br>Soya Sulphar dioxide<br>mashed potato, Yorkshire<br>pudding Egg Gluten Milk, Carrots,<br>broccoli & gravy | Pasta shell Bolognese<br>Gluten Mustard Soya Fish<br>OR<br>Quorn pasta shell Bolognese<br>Gluten Mustard Soya Egg<br>garlic bread<br>Soya Milk Gluten<br>& sweetcorn | Roast Gammon<br>OR<br>Roast Quorn Milk Egg<br>mashed & roast potatoes,<br>green cabbage,<br>sliced carrots & gravy | Fish fingers Gluten Fish<br>OR<br>Fishless fingers Gluten<br>tomato ketchup, diced<br>potatoes, sweetcorn<br>& garden peas |
| OPTION : | 2 Jacket potato, cheese Milk,<br>baked beans<br>or tuna mayonnaise Egg Fish<br>& mixed salad | Jacket potato, cheese Milk,<br>baked beans<br>or tuna mayonnaise Egg Fish<br>& mixed salad                                                                                                | Jacket potato, cheese Milk,<br>baked beans<br>or tuna mayonnaise Egg Fish<br>& mixed salad                                                                           | Jacket potato, cheese Milk,<br>baked beans<br>or tuna mayonnaise Egg Fish<br>& mixed salad                         | Jacket potato, cheese Milk,<br>baked beans<br>or tuna mayonnaise Egg Fish<br>& mixed salad                                 |
| PUDDIN   | Raspberry swirl sponge<br>Egg Gluten<br>& custard Milk                                       | Cherry flapjack<br>Gluten                                                                                                                                                                 | Chocolate ice cream roll<br>Soya Milk Egg Gluten<br>& chocolate sauce Milk                                                                                           | Jelly & shortbread<br>Gluten                                                                                       | Butterscotch tart<br>Milk Gluten                                                                                           |
|          |                                                                                              |                                                                                                                                                                                           |                                                                                                                                                                      |                                                                                                                    |                                                                                                                            |