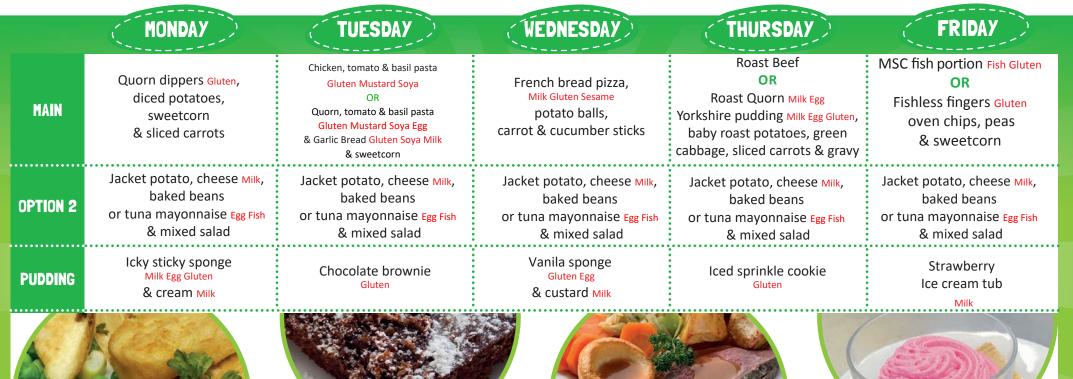

## 4 Nov, 25 Nov, 16 Dec, 6 Jan, 27 Jan, 17 Feb, 10 March 31 March

All of our meals are prepared using freshly sourced products from the East Midlands. If you need to know more about the ingredients used, please ask.

**AVAILABLE DAILY:** Best of both bread Gluten, Soya fresh fruit. Vegetarian meals available upon request

AUTUNN/WINTER 2024-25

00

M

00

11 Nov, 2 Dec, 23 Dec, 13 Jan, 3 Feb, 24 Feb, 17 March

All of our meals are prepared using freshly sourced products from the East Midlands. If you need to know more about the ingredients used, please ask.