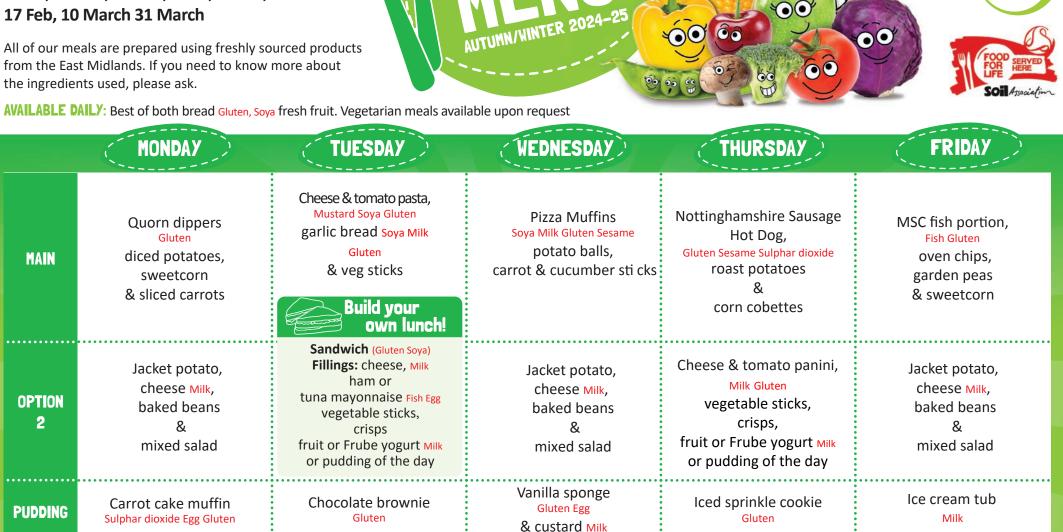

## 4 Nov, 25 Nov, 16 Dec, 6 Jan, 27 Jan, 17 Feb, 10 March 31 March

All of our meals are prepared using freshly sourced products

00

00

11 Nov, 2 Dec, 23 Dec, 13 Jan, 3 Feb, 24 Feb, 17 March

All of our meals are prepared using freshly sourced products from the East Midlands. If you need to know more about the ingredients used, please ask.

AVAILABLE DAILY: Best of both bread Gluten, Soya fresh fruit. Vegetarian meals available upon request

SCHOOL

00

60

60

18 Nov, 9 Dec, 30 Dec, 20 Jan, 10 Feb, 3 March, 24 March

All of our meals are prepared using freshly sourced products from the East Midlands. If you need to know more about the ingredients used, please ask.

**AVAILABLE DAILY:** Best of both bread Gluten, Soya fresh fruit. Vegetarian meals available upon request

|             | MONDAY                                                                          | TUESDAY                                                                                                                                                         | WEDNESDAY ?                                                                                           | THURSDAY                                                                                                                      | FRIDAY                                                                     |
|-------------|---------------------------------------------------------------------------------|-----------------------------------------------------------------------------------------------------------------------------------------------------------------|-------------------------------------------------------------------------------------------------------|-------------------------------------------------------------------------------------------------------------------------------|----------------------------------------------------------------------------|
| MAIN        | Margherita pizza,<br>Soya Milk Gluten<br>diced potatoes<br>& crunchy vegetables | All day brunch<br>Nottinghamshire sausage,<br>Gluten Sulphur dioxide<br>omelette Egg Milk,<br>baked beans,<br>hash brown & tomato ketchup<br>Build your         | Pasta shell Bolognese,<br>Gluten Mustard Soya Fish<br>garlic bread<br>Soya Milk Gluten<br>& sweetcorn | Roast gammon<br>OR<br>Roast Quorn Milk Egg,<br>mashed & roast potatoes,<br>seasonal vegetables<br>& gravy                     | Fish fingers Gluten Fish,<br>oven chips,<br>sweetcorn<br>or<br>garden peas |
| option<br>2 | Jacket potato,<br>cheese Milk,<br>baked beans<br>& mixed salad                  | own lunch!<br>Sandwich (Gluten Soya)<br>Fillings: cheese Milk<br>ham or<br>tuna mayonnaise Fish Egg<br>vegetable sticks<br>crisps<br>fruit or Frube yogurt Milk | Jacket potato,<br>cheese Milk,<br>baked beans<br>& mixed salad                                        | Cheese & tomato panini,<br>Milk Gluten<br>vegetable sticks,<br>crisps,<br>fruit or Frube yogurt Milk<br>or pudding of the day | Jacket potato,<br>cheese Milk,<br>baked beans<br>& mixed salad             |
| PUDDING     | Strawberry Mousse<br>Milk                                                       | or pudding of the day<br>Butterscotch tart<br>Milk Gluten                                                                                                       | Chocolate ice cream roll<br>Soya Milk Egg Gluten<br>& chocolate sauce Milk                            | Jelly & shortbread<br><sub>Gluten</sub>                                                                                       | Flapjack<br>Gluten                                                         |