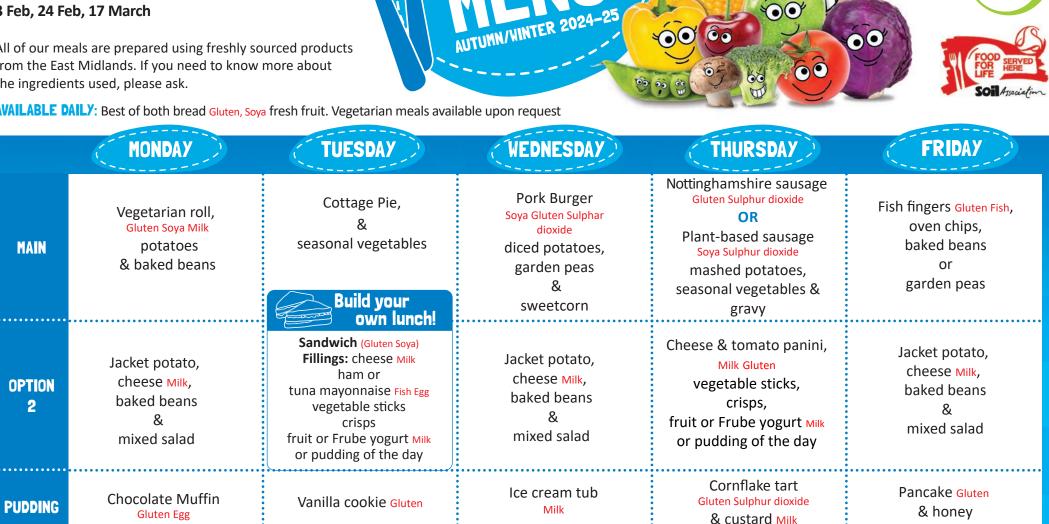

## 4 Nov, 25 Nov, 16 Dec, 6 Jan, 27 Jan, 17 Feb, 10 March 31 March

All of our meals are prepared using freshly sourced products

00

00

11 Nov, 2 Dec, 23 Dec, 13 Jan, 3 Feb, 24 Feb, 17 March

All of our meals are prepared using freshly sourced products from the East Midlands. If you need to know more about the ingredients used, please ask.

AVAILABLE DAILY: Best of both bread Gluten, Soya fresh fruit. Vegetarian meals available upon request

SCHOOL

00

60

60

18 Nov, 9 Dec, 30 Dec, 20 Jan, 10 Feb, 3 March, 24 March

All of our meals are prepared using freshly sourced products from the East Midlands. If you need to know more about the ingredients used, please ask.

**AVAILABLE DAILY:** Best of both bread Gluten, Soya fresh fruit. Vegetarian meals available upon request

|             | MONDAY                                                                          | TUESDAY                                                                                                                                                         | WEDNESDAY ?                                                                                           | THURSDAY                                                                                                                      | FRIDAY                                                                     |
|-------------|---------------------------------------------------------------------------------|-----------------------------------------------------------------------------------------------------------------------------------------------------------------|-------------------------------------------------------------------------------------------------------|-------------------------------------------------------------------------------------------------------------------------------|----------------------------------------------------------------------------|
| MAIN        | Margherita pizza,<br>Soya Milk Gluten<br>diced potatoes<br>& crunchy vegetables | All day brunch<br>Nottinghamshire sausage,<br>Gluten Sulphur dioxide<br>omelette Egg Milk,<br>baked beans,<br>hash brown & tomato ketchup<br>Build your         | Pasta shell Bolognese,<br>Gluten Mustard Soya Fish<br>garlic bread<br>Soya Milk Gluten<br>& sweetcorn | Roast gammon<br>OR<br>Roast Quorn Milk Egg,<br>mashed & roast potatoes,<br>seasonal vegetables<br>& gravy                     | Fish fingers Gluten Fish,<br>oven chips,<br>sweetcorn<br>or<br>garden peas |
| option<br>2 | Jacket potato,<br>cheese Milk,<br>baked beans<br>& mixed salad                  | own lunch!<br>Sandwich (Gluten Soya)<br>Fillings: cheese Milk<br>ham or<br>tuna mayonnaise Fish Egg<br>vegetable sticks<br>crisps<br>fruit or Frube yogurt Milk | Jacket potato,<br>cheese Milk,<br>baked beans<br>& mixed salad                                        | Cheese & tomato panini,<br>Milk Gluten<br>vegetable sticks,<br>crisps,<br>fruit or Frube yogurt Milk<br>or pudding of the day | Jacket potato,<br>cheese Milk,<br>baked beans<br>& mixed salad             |
| PUDDING     | Strawberry Mousse<br>Milk                                                       | or pudding of the day<br>Butterscotch tart<br>Milk Gluten                                                                                                       | Chocolate ice cream roll<br>Soya Milk Egg Gluten<br>& chocolate sauce Milk                            | Jelly & shortbread<br><sub>Gluten</sub>                                                                                       | Flapjack<br>Gluten                                                         |