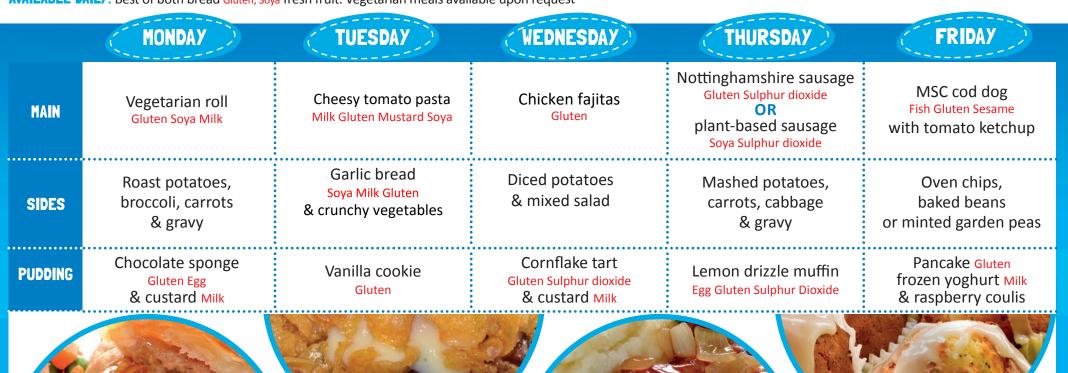

AVAILABLE DAILY: Best of both bread Gluten, Soya fresh fruit. Vegetarian meals available upon request

|         | MONDAY                                                | TUESDAY                                        | WEDNESDAY                                      | THURSDAY                                                                                | FRIDAY                                   |  |
|---------|-------------------------------------------------------|------------------------------------------------|------------------------------------------------|-----------------------------------------------------------------------------------------|------------------------------------------|--|
| MAIN    | Quorn dippers<br>Gluten                               | Chicken & coconut curry<br>Milk                | French bread pizza<br>Milk Gluten Sesame       | Roast Beef<br><b>OR</b><br>Roast Quorn Milk Egg<br>Yorkshire pudding<br>Milk Egg Gluten | MSC fish portion<br>Fish Gluten          |  |
| SIDES   | Diced potatoes,<br>sweetcorn<br>& sliced carrots      | Mixed rice<br>& naan bread <mark>Gluten</mark> | Potato balls,<br>carrot & cucumber sticks      | Baby roast potatoes,<br>green cabbage,<br>sliced carrots & gravy                        | Oven chips,<br>mushy peas<br>& sweetcorn |  |
| PUDDING | Icky sticky sponge<br>Milk Egg Gluten<br>& cream Milk | Chocolate brownie<br>Gluten                    | Vanilla sponge<br>Gluten Egg<br>& custard Milk | Iced sprinkle cookie<br>Gluten                                                          | Mousse<br>Milk                           |  |
|         |                                                       |                                                |                                                |                                                                                         |                                          |  |