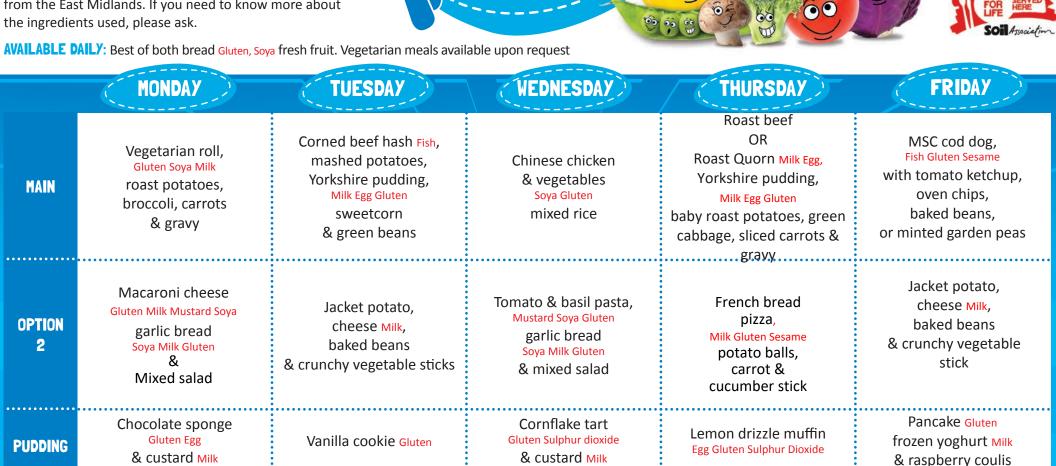

**AVAILABLE DAILY**: Best of both bread Gluten, Soya fresh fruit. Vegetarian meals available upon request

|             | MONDAY                                                                      | TUESDAY                                                                                        | (WEDNESDAY)                                                                                                      | THURSDAY                                                                                                                                               | FRIDAY                                                                                   |
|-------------|-----------------------------------------------------------------------------|------------------------------------------------------------------------------------------------|------------------------------------------------------------------------------------------------------------------|--------------------------------------------------------------------------------------------------------------------------------------------------------|------------------------------------------------------------------------------------------|
| MAIN        | Quorn dippers<br>Gluten<br>diced potatoes,<br>sweetcorn<br>& sliced carrots | Chicken & coconut curry,<br>Milk<br>mixed rice<br>& naan bread Gluten                          | French bread pizza,<br>Milk Gluten Sesame<br>potato balls,<br>carrot & cucumber sticks                           | Nottinghamshire sausage<br>Gluten Sulphur dioxide<br>OR<br>Plant-based sausage<br>Soya Sulphur dioxide<br>mashed potatoes, carrots,<br>cabbage & gravy | MSC fish portion,<br>Fish Gluten<br>oven chips,<br>mushy peas<br>& sweetcorn             |
| OPTION<br>2 | Vegetable chilli<br>with cheese Milk,<br>mixed rice<br>& nacho's            | Jacket potato,<br>cheese Milk,<br>baked beans<br>OR<br>beef & BBQ bean chilli<br>& mixed salad | Roasted vegetable pasta,<br>Mustard Soya Gluten<br>garlic bread,<br>Soya Milk Gluten<br>carrot & cucumber sticks | Jacket potato,<br>cheese Milk,<br>baked beans<br>& mixed salad                                                                                         | Cheese & bean parcel,<br>Milk Gluten<br>oven chips,<br>minted garden peas<br>& sweetcorn |
| PUDDING     | Icky sticky sponge<br>Milk Egg Gluten<br>& cream Milk                       | Chocolate brownie<br><sub>Gluten</sub>                                                         | Vanilla sponge<br>Gluten Egg<br>& custard Milk                                                                   | lced sprinkle cookie<br>Gluten                                                                                                                         | Mousse<br><sub>Milk</sub>                                                                |