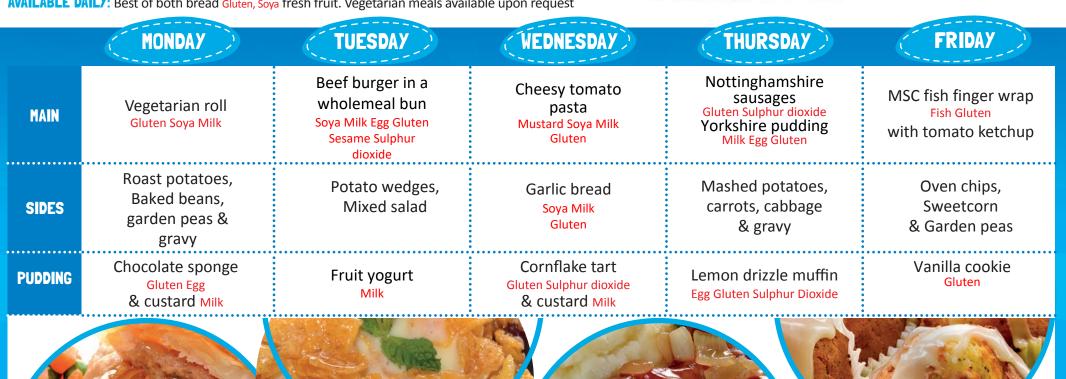

11 Nov, 2 Dec, 23 Dec, 13 Jan, 3 Feb, 24 Feb, 17 March

All of our meals are prepared using freshly sourced products from the East Midlands. If you need to know more about the ingredients used, please ask.

AVAILABLE DAILY: Best of both bread Gluten, Soya fresh fruit. Vegetarian meals available upon request

SCHOOL

AUTUMN/WINTER 2024-25

 $\overline{0}$ M

60

<u>60</u>

 $\mathbf{O}\mathbf{O}$ 

18 Nov, 9 Dec, 30 Dec, 20 Jan, 10 Feb, 3 March, 24 March