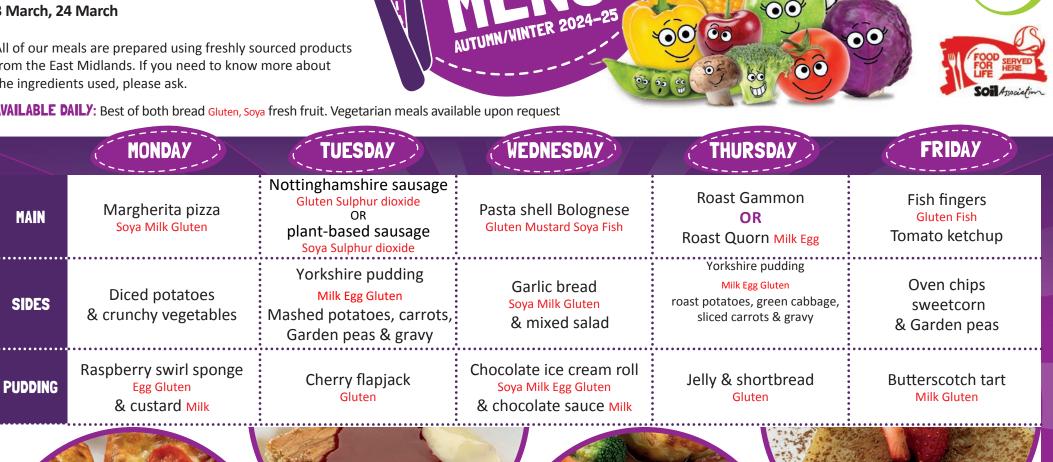

All of our meals are prepared using freshly sourced products from the East Midlands. If you need to know more about the ingredients used, please ask.

**AVAILABLE DAILY**: Best of both bread Gluten, Soya fresh fruit. Vegetarian meals available upon request

SCHOOL

00

M

00