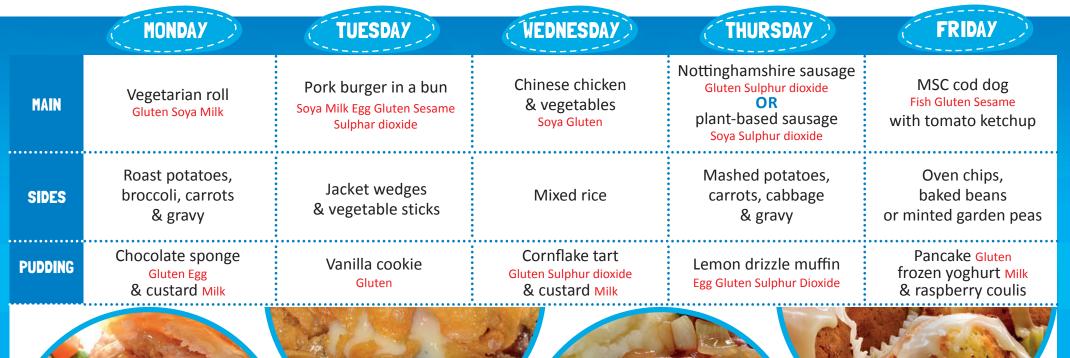

All of our meals are prepared using freshly sourced products from the East Midlands. If you need to know more about the ingredients used, please ask.

**AVAILABLE DAILY**: Best of both bread Gluten, Soya fresh fruit. Vegetarian meals available upon request