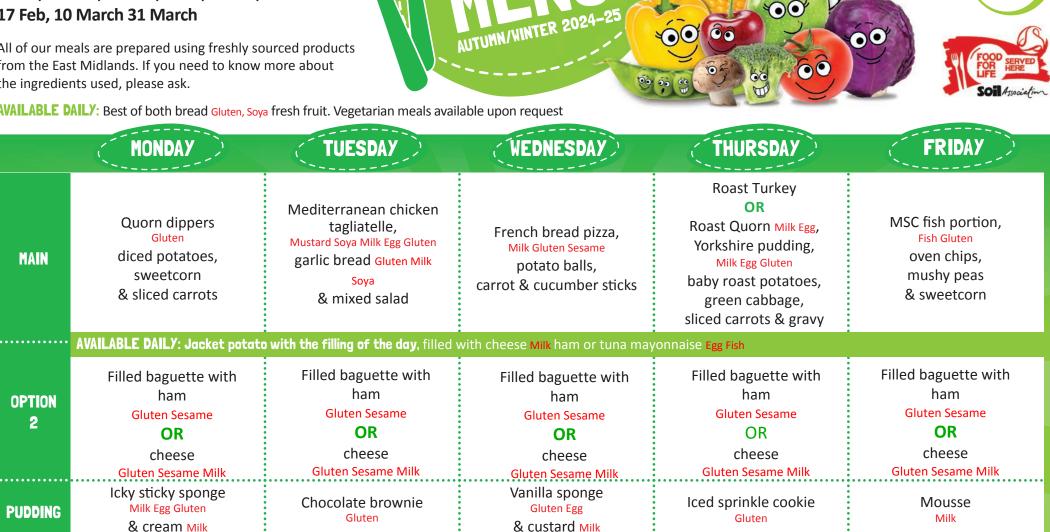

## 4 Nov, 25 Nov, 16 Dec, 6 Jan, 27 Jan, 17 Feb, 10 March 31 March

All of our meals are prepared using freshly sourced products from the East Midlands. If you need to know more about the ingredients used, please ask.

AVAILABLE DAILY: Best of both bread Gluten, Soya fresh fruit. Vegetarian meals available upon request

00 M

60

00

11 Nov, 2 Dec, 23 Dec, 13 Jan, 3 Feb, 24 Feb, 17 March

All of our meals are prepared using freshly sourced products from the East Midlands. If you need to know more about the ingredients used, please ask.

AVAILABLE DAILY: Best of both bread Gluten, Soya fresh fruit. Vegetarian meals available upon request

|                                                                                        | MONDAY                                                                                                   | TUESDAY                                                                                   | (WEDNESDAY)                                                                        | THURSDAY                                                                                                                                               | FRIDAY                                                                                                             |  |
|----------------------------------------------------------------------------------------|----------------------------------------------------------------------------------------------------------|-------------------------------------------------------------------------------------------|------------------------------------------------------------------------------------|--------------------------------------------------------------------------------------------------------------------------------------------------------|--------------------------------------------------------------------------------------------------------------------|--|
| MAIN                                                                                   | Cheesy tomato pasta,<br>Gluten Soya Milk Mustard<br>garlic bread, Gluten Soya Milk<br>& vegetable sticks | Cottage Pie,<br>Fish<br>sweetcorn &<br>green beans                                        | Chinese chicken<br>& vegetables<br>Soya Gluten<br>mixed rice                       | Nottinghamshire sausage<br>Gluten Sulphur dioxide<br>OR<br>Plant-based sausage<br>Soya Sulphur dioxide<br>mashed potatoes,<br>carrots, cabbage & gravy | MSC cod dog,<br>Fish Gluten Sesame<br>with tomato ketchup,<br>oven chips,<br>baked beans,<br>or minted garden peas |  |
| AVAILABLE DAILY: Jacket potato filled with cheese Milk ham or tuna mayonnaise Egg Fish |                                                                                                          |                                                                                           |                                                                                    |                                                                                                                                                        |                                                                                                                    |  |
| OPTION<br>2                                                                            | Filled baguette with<br>ham<br>Gluten Sesame<br>OR<br>cheese<br>Gluten Sesame Milk                       | Filled baguette with<br>ham<br>Gluten Sesame<br><b>OR</b><br>cheese<br>Gluten Sesame Milk | Filled baguette with<br>ham<br>Gluten Sesame<br>OR<br>cheese<br>Gluten Sesame Milk | Filled baguette with<br>ham<br>Gluten Sesame<br>OR<br>cheese<br>Gluten Sesame Milk                                                                     | Filled baguette with<br>ham<br>Gluten Sesame<br><b>OR</b><br>cheese<br>Gluten Sesame Milk                          |  |
| PUDDING                                                                                | Chocolate sponge<br>Gluten Egg<br>& custard Milk                                                         | Vanilla cookie <sub>Gluten</sub>                                                          | Cornflake tart<br>Gluten Sulphur dioxide<br>& custard Milk                         | Lemon drizzle muffin<br>Egg Gluten Sulphur Dioxide                                                                                                     | Pancake Gluten<br>frozen yoghurt Milk<br>& raspberry coulis                                                        |  |