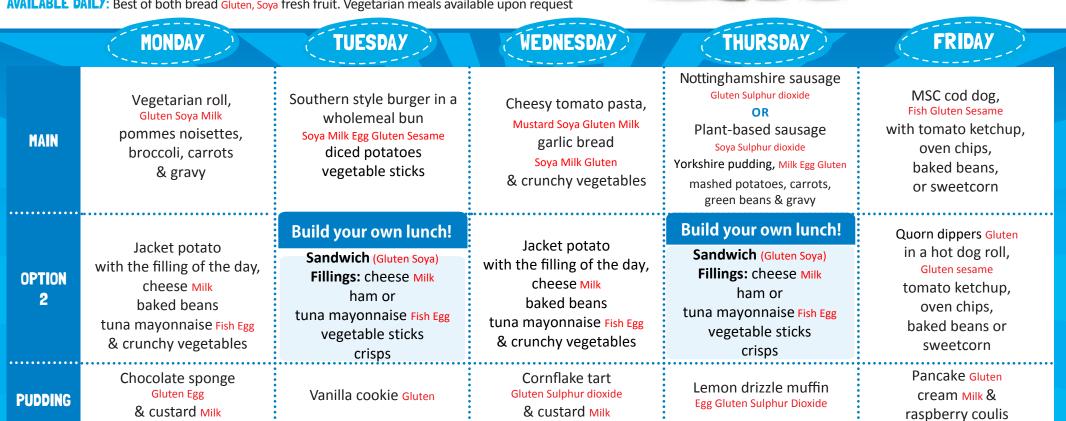

**AVAILABLE DAILY:** Best of both bread Gluten, Soya fresh fruit. Vegetarian meals available upon request

|             | MONDAY                                                                                                                        | TUESDAY                                                                                                                                        | WEDNESDAY                                                                                                  | THURSDAY                                                                                                                                               | FRIDAY                                                                                                                                         |
|-------------|-------------------------------------------------------------------------------------------------------------------------------|------------------------------------------------------------------------------------------------------------------------------------------------|------------------------------------------------------------------------------------------------------------|--------------------------------------------------------------------------------------------------------------------------------------------------------|------------------------------------------------------------------------------------------------------------------------------------------------|
| MAIN        | Quorn dippers<br>Gluten<br>diced potatoes,<br>sweetcorn, sliced carrots<br>tomato ketchup<br>or BBQ sauce                     | Beef burger in a<br>wholemeal bun<br>Soya Milk Egg Gluten Sesame<br>sulphur dioxide<br>pommes noisettes<br>mixed salad                         | Cheese parcel,<br>Milk Gluten<br>with baked beans<br>oven chips,<br>garden peas<br>& sweetcorn             | Roast beef<br>OR<br>Roast Quorn Milk Egg,<br>Yorkshire pudding,<br>Milk Egg Gluten<br>baby roast potatoes,<br>green cabbage,<br>sliced carrots & gravy | MSC fish portion,<br>Fish Gluten<br>oven chips<br>garden peas,<br>sweetcorn &<br>tomato ketchup                                                |
| OPTION<br>2 | Jacket potato<br>with the filling of the day,<br>cheese Milk<br>baked beans<br>tuna mayonnaise Fish Egg<br>& vegetable sticks | Build your own lunch!<br>Sandwich (Gluten Soya)<br>Fillings: cheese Milk<br>ham or<br>tuna mayonnaise Fish Egg<br>crunchy vegetables<br>crisps | Roasted vegetable pasta,<br>Mustard Soya Gluten<br>garlic bread,<br>Soya Milk Gluten<br>crunchy vegetables | Jacket potato<br>with the filling of the day,<br>cheese Milk<br>baked beans<br>tuna mayonnaise Fish Egg<br>& vegetable sticks                          | Build your own lunch!<br>Sandwich (Gluten Soya)<br>Fillings: cheese Milk<br>ham or<br>tuna mayonnaise Fish Egg<br>crunchy vegetables<br>crisps |
| PUDDING     | Chocolate sponge<br>Egg Gluten<br>& cream Milk                                                                                | Chocolate brownie<br>Gluten                                                                                                                    | Vanilla sponge<br>Gluten Egg<br>& custard Milk                                                             | Mousse<br><sub>Milk</sub>                                                                                                                              | Iced sprinkle cookie<br>Gluten                                                                                                                 |