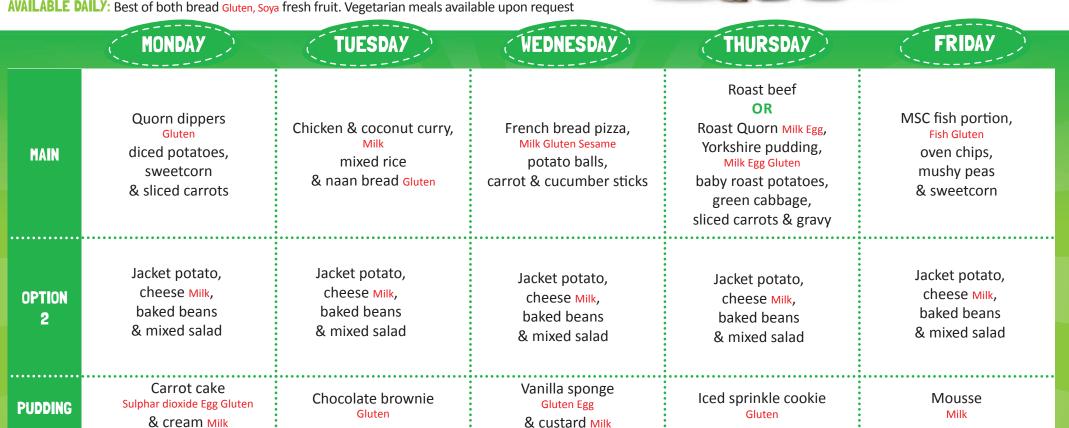

## 4 Nov, 25 Nov, 16 Dec, 6 Jan, 27 Jan, 17 Feb, 10 March 31 March

All of our meals are prepared using freshly sourced products from the East Midlands. If you need to know more about the ingredients used, please ask.

AVAILABLE DAILY: Best of both bread Gluten, Soya fresh fruit. Vegetarian meals available upon request

AUTUMN/WINTER 2024-25

00

M

00

00

11 Nov, 2 Dec, 23 Dec, 13 Jan, 3 Feb, 24 Feb, 17 March

All of our meals are prepared using freshly sourced products from the East Midlands. If you need to know more about the ingredients used, please ask.