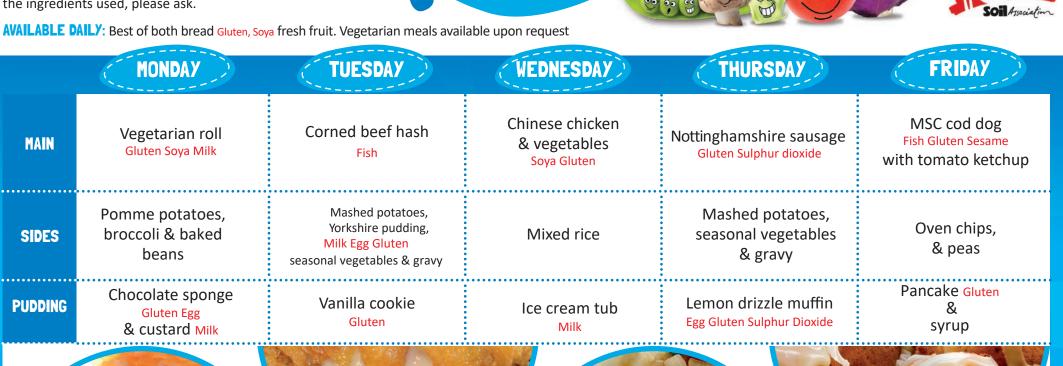

11 Nov, 2 Dec, 23 Dec, 13 Jan, 3 Feb, 24 Feb, 17 March

All of our meals are prepared using freshly sourced products from the East Midlands. If you need to know more about the ingredients used, please ask.

AVAILABLE DAILY: Best of both bread Gluten, Soya fresh fruit. Vegetarian meals available upon request

SCHOOL

AUTUMN/WINTER 2024-25

ÓÒ M

60

<u>60</u>

00

 $\mathbf{\Theta}$ 