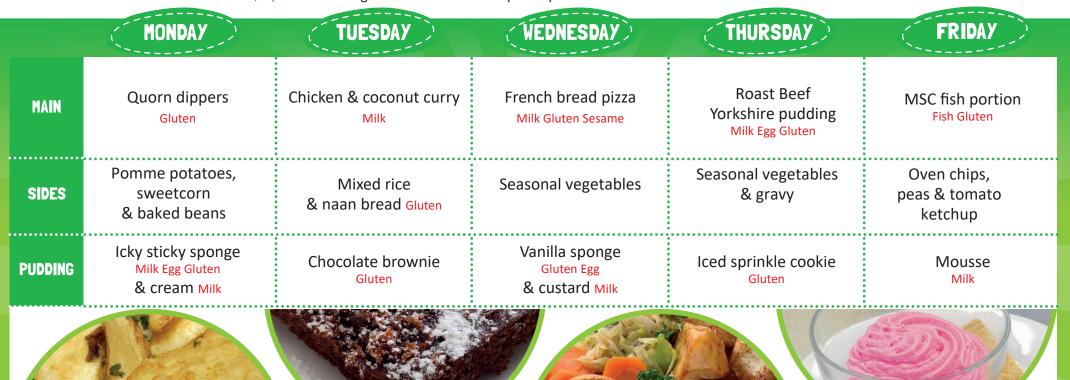

## 4 Nov, 25 Nov, 16 Dec, 6 Jan, 27 Jan, 17 Feb, 10 March 31 March

All of our meals are prepared using freshly sourced products from the East Midlands. If you need to know more about the ingredients used, please ask.

AVAILABLE DAILY: Best of both bread Gluten, Soya fresh fruit. Vegetarian meals available upon request

50H00

AUTUMN/WINTER 2024-25

00

M

00

 $\bigcirc$ 

Nottinghamshire County Council