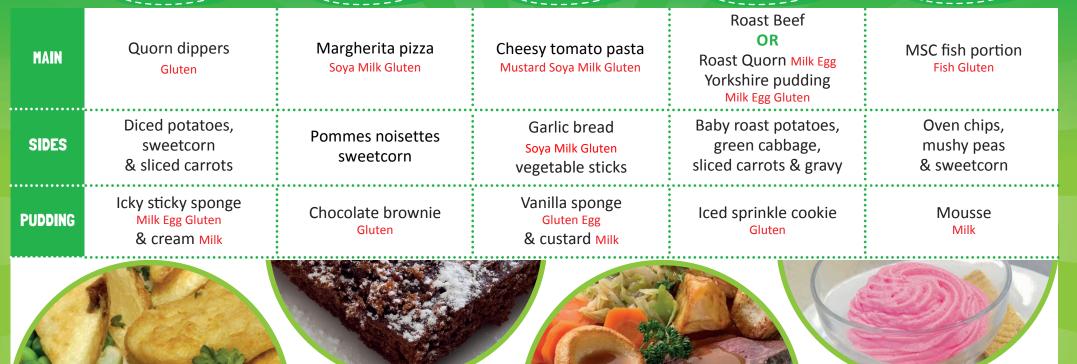

AVAILABLE DAILY: Best of both bread Gluten, Soya fresh fruit. Vegetarian meals available upon request

SCHOOL

AUTUMN/WINTER 2024-25

60

<u>60</u>

.

 $\bigcirc$ 

18 Nov, 9 Dec, 30 Dec, 20 Jan, 10 Feb, 3 March, 24 March