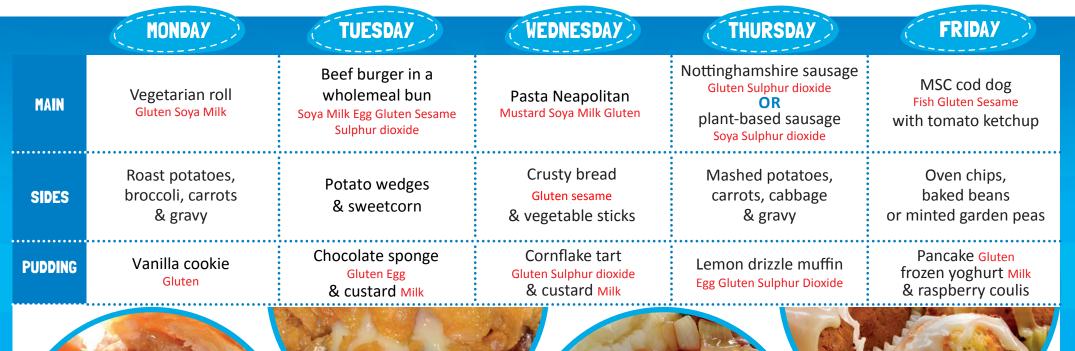

All of our meals are prepared using freshly sourced products from the East Midlands. If you need to know more about the ingredients used, please ask.

**AVAILABLE DAILY:** Best of both bread Gluten, Soya fresh fruit. Vegetarian meals available upon request