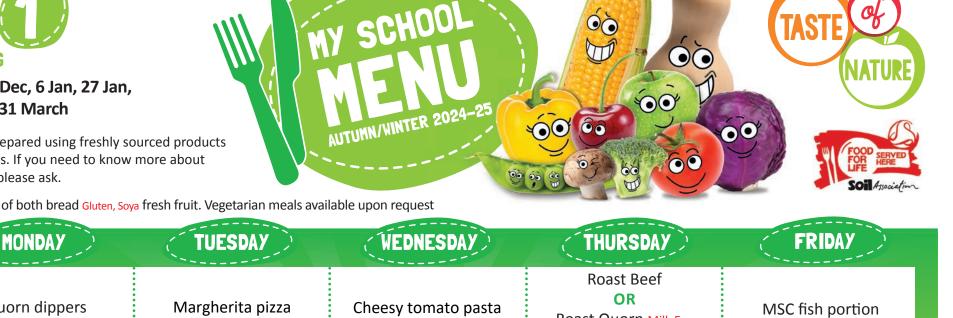

## 4 Nov, 25 Nov, 16 Dec, 6 Jan, 27 Jan, 17 Feb, 10 March 31 March

All of our meals are prepared using freshly sourced products from the East Midlands. If you need to know more about the ingredients used, please ask.

AVAILABLE DAILY: Best of both bread Gluten, Soya fresh fruit. Vegetarian meals available upon request

11 Nov, 2 Dec, 23 Dec, 13 Jan, 3 Feb, 24 Feb, 17 March

All of our meals are prepared using freshly sourced products from the East Midlands. If you need to know more about the ingredients used, please ask.