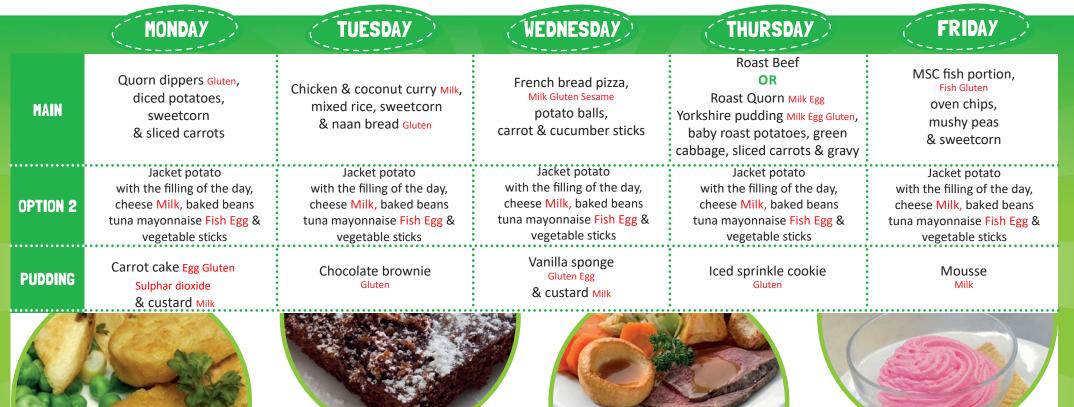

## 4 Nov, 25 Nov, 16 Dec, 6 Jan, 27 Jan, 17 Feb, 10 March 31 March

All of our meals are prepared using freshly sourced products from the East Midlands. If you need to know more about the ingredients used, please ask.

> Nottinghamshire County Council

AVAILABLE DAILY: Best of both bread Gluten, Soya fresh fruit. Vegetarian meals available upon request

AUTUMN/WINTER 2024-25

00

M

11 Nov, 2 Dec, 23 Dec, 13 Jan, 3 Feb, 24 Feb, 17 March

All of our meals are prepared using freshly sourced products from the East Midlands. If you need to know more about the ingredients used, please ask.

AVAILABLE DAILY: Best of both bread Gluten, Soya fresh fruit. Vegetarian meals available upon request