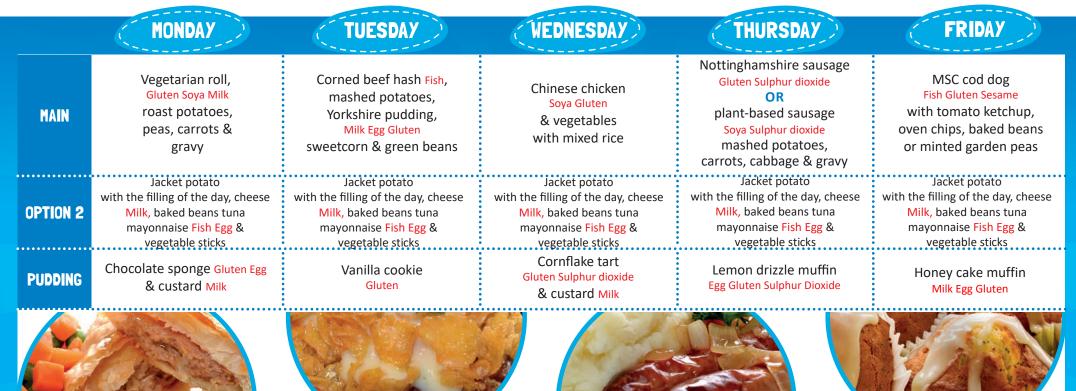

SCHOOL

AUTUMN/WINTER 2024-25

00

00

.

18 Nov, 9 Dec, 30 Dec, 20 Jan, 10 Feb, 3 March, 24 March

All of our meals are prepared using freshly sourced products from the East Midlands. If you need to know more about the ingredients used, please ask.

**AVAILABLE DAILY**: Best of both bread Gluten, Soya fresh fruit. Vegetarian meals available upon request

|          | MONDAY                                                                                                                      | TUESDAY                                                                                                                                                 | WEDNESDAY                                                                                                                   | THURSDAY                                                                                                                    | FRIDAY                                                                                                                      |
|----------|-----------------------------------------------------------------------------------------------------------------------------|---------------------------------------------------------------------------------------------------------------------------------------------------------|-----------------------------------------------------------------------------------------------------------------------------|-----------------------------------------------------------------------------------------------------------------------------|-----------------------------------------------------------------------------------------------------------------------------|
| MAIN     | Margherita pizza<br>Soya Milk Gluten<br>diced potatoes<br>& crunchy vegetables                                              | All day brunch<br>Nottinghamshire sausage,<br>Gluten Sulphur dioxide<br>omelette Egg Milk, baked beans,<br>hash brown, roast tomato<br>& tomato ketchup | Pasta shell Bolognese<br>Gluten Mustard Soya Fish<br>garlic bread,<br>Soya Milk Gluten<br>& sweetcorn                       | Roast Gammon<br>OR<br>Roast Quorn Milk Egg<br>mashed & roast potatoes,<br>green cabbage,<br>sliced carrots & gravy          | Fish fingers Gluten Fish,<br>Tomato ketchup,<br>diced potatoes,<br>sweetcorn<br>& minted garden peas                        |
| OPTION 2 | Jacket potato<br>with the filling of the day, cheese<br>Milk, baked beans tuna<br>mayonnaise Fish Egg &<br>vegetable sticks | Jacket potato<br>with the filling of the day, cheese<br>Milk, baked beans tuna<br>mayonnaise Fish Egg &<br>vegetable sticks                             | Jacket potato<br>with the filling of the day, cheese<br>Milk, baked beans tuna<br>mayonnaise Fish Egg &<br>vegetable sticks | Jacket potato<br>with the filling of the day, cheese<br>Milk, baked beans tuna<br>mayonnaise Fish Egg &<br>vegetable sticks | Jacket potato<br>with the filling of the day, cheese<br>Milk, baked beans tuna<br>mayonnaise Fish Egg &<br>vegetable sticks |
| PUDDING  | Raspberry swirl sponge<br>Egg Gluten<br>& custard Milk                                                                      | Cherry flapjack<br>Gluten                                                                                                                               | Chocolate ice cream roll<br>Soya Milk Egg Gluten<br>& chocolate sauce Milk                                                  | Jelly                                                                                                                       | Butterscotch tart<br>Milk Gluten                                                                                            |
|          |                                                                                                                             | BS                                                                                                                                                      |                                                                                                                             |                                                                                                                             |                                                                                                                             |